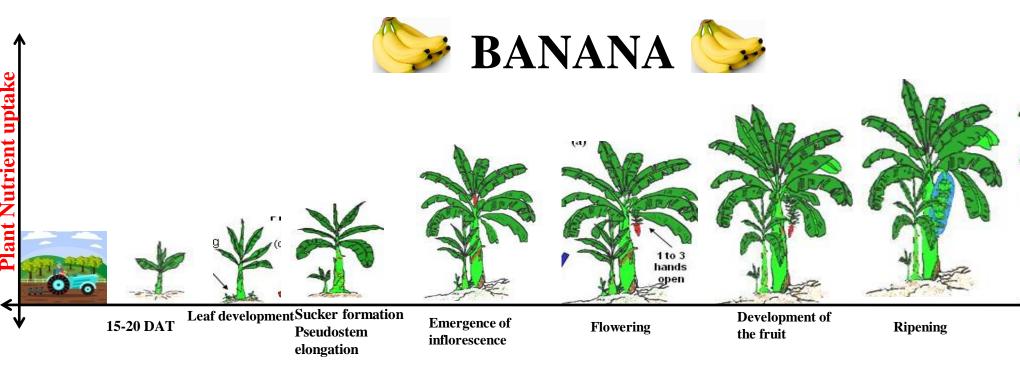

Vegetative<br/>StageTransition<br/>StageReproductive StageDevelopment & Maturity

Harvested plant

| Soil Application (Basal Dose )                 | Vegetative Stage                                                                                                                                                         | Transition<br>Stage                                         | Reproductive<br>Stage | Developmental/P rematurity Stage | Maturity<br>Stage |
|------------------------------------------------|--------------------------------------------------------------------------------------------------------------------------------------------------------------------------|-------------------------------------------------------------|-----------------------|-----------------------------